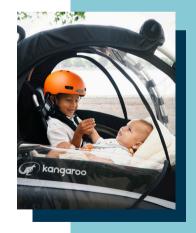

#### THOUGHT-THROUGH IN EVERY DETAIL

The reclining mesh seat makes it comfortable to take a nap on the way home and can be set to face the adult. The sunroof and side windows give extra ventilation and make it convenient when wanting to keep eye contact with the children. Behind the seats, there is plenty of room for storage, so you avoid overcrowding the cabin. To personalize your kangaroo Luxe, we offer a number plate where e.g. the family name can be placed.

#### **INDIVIDUALLY TAILORED COMFORT**

Kangaroo Luxe is designed for optimal transportation of children, considering both their comfort as well as the riders. It offers great road-holding qualities due to the light weight torsionally rigid aluminum frame, in combination with the torsion suspension. The torsion suspension on the front wheels repels bumps and makes the ride extra comfortable for the children in the cabin. The spacious cabin offers plenty of room for the children and the low entry point makes it is easy for little ones to enter and exit the cabin themselves. A kickstand at the front ensures added stability when parked. The handlebar is multi-adjustable and a quick releasesaddle post ensure the optimal ergonomic riding position.