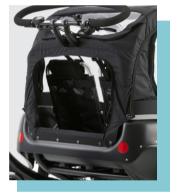

## Technically Advanced Safety

Kangaroo Luxe is developed with safety in mind. To ensure optimal protection Kangaroo Luxe is equipped with hydraulic disc brakes, reinforced front frame, shock absorbing cabin base and safety bars. The strong aluminium safety bars do not only hold the cabin cover - they also offer protection over the childs head in case of an collision. All Winther cargo bikes offer 5-point safety harnesses, seats with neck support for additional protection and visible reflectors on wheels, frame, cabin base and hood top. Enjoy the ride.

#### THOUGHT-THROUGH IN EVERY DETAIL

The reclining mesh seat makes it comfortable to take a nap on the way home and can be set to face the adult. The sunroof and side windows give extra ventilation and make it convenient when wanting to keep eye contact with the children. Behind the seats, there is plenty of room for storage, so you avoid overcrowding the cabin. To personalize your kangaroo Luxe, we offer a number plate where e.g. the family name can be placed.