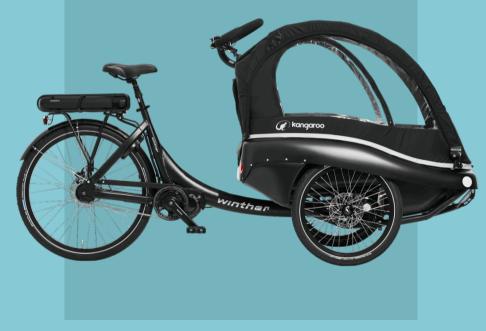

### Kangaroo Luxe

#### **INDIVIDUALLY TAILORED COMFORT**

Kangaroo Luxe is designed for optimal transportation of children, considering both their comfort as well as the riders. It offers great road-holding qualities due to the light weight torsionally rigid aluminum frame, in combination with the torsion suspension. The torsion suspension on the front wheels repels bumps and makes the ride extra comfortable for the children in the cabin. The spacious cabin offers plenty of room for the children and the low entry point makes it is easy for little ones to enter and exit the cabin themselves. A kickstand at the front ensures added stability when parked. The handlebar is multi-adjustable and a quick releasesaddle post ensure the optimal ergonomic riding position.

#### DIMENSIONS

Dimensions bike: L210 x W90 x H120 cm Dimensions cabin: L95 x W70 Elbow width 77 cm. Seat to hood 77 cm Front Wheels: 20×1.75 with mono-suspended hub, doublebase aluminium rims and hydraulic disc brakes as standard. Wheel track spacing: 86 cm Total max weight: 250 kg Total load capacity: Cabin 100 kg/Rider 110 kg Total load rear carrier: 30 kg Net weight bike: 38 kg