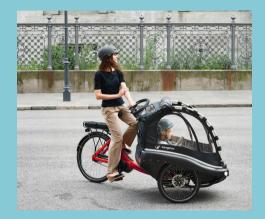

#### **INDIVIDUALLY TAILORED COMFORT**

Kangaroo Luxe is designed for optimal transportation of children, considering both their comfort as well as the riders. It offers great road-holding qualities due to the light weight torsionally rigid aluminum frame, in combination with the torsion suspension. The torsion suspension on the front wheels repels bumps and makes the ride extra comfortable for the children in the cabin. The spacious cabin offers plenty of room for the children and the low entry point makes it is easy for little ones to enter and exit the cabin themselves. A kickstand at the front ensures added stability when parked. The handlebar is multi-adjustable and a quick releasesaddle post ensure the optimal ergonomic riding position.

## Technically Advanced Safety

Kangaroo Luxe is developed with safety in mind. To ensure optimal protection Kangaroo Luxe is equipped with hydraulic disc brakes, reinforced front frame, shock absorbing cabin base and safety bars. The strong aluminium safety bars do not only hold the cabin cover - they also offer protection over the childs head in case of an collision. All Winther cargo bikes offer 5-point safety harnesses, seats with neck support for additional protection and visible reflectors on wheels, frame, cabin base and hood top. Enjoy the ride.