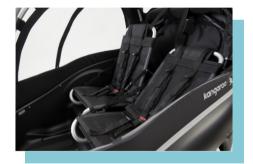

## Technically Advanced Safety

Kangaroo Luxe is developed with safety in mind. To ensure optimal protection Kangaroo Luxe is equipped with hydraulic disc brakes, reinforced front frame, shock absorbing cabin base and safety bars. The strong aluminium safety bars do not only hold the cabin cover - they also offer protection over the childs head in case of an collision. All Winther cargo bikes offer 5-point safety harnesses, seats with neck support for additional protection and visible reflectors on wheels, frame, cabin base and hood top. Enjoy the ride.

#### THOUGHT-THROUGH IN EVERY DETAIL

The reclining mesh seat makes it comfortable to take a nap on the way home and can be set to face the adult. The sunroof and side windows give extra ventilation and make it convenient when wanting to keep eye contact with the children. Behind the seats, there is plenty of room for storage, so you avoid overcrowding the cabin. To personalize your kangaroo Luxe, we offer a number plate where e.g. the family name can be placed.