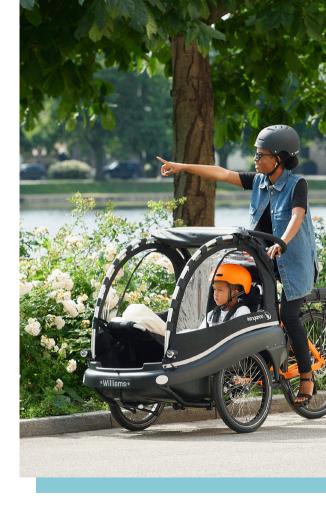

## Technically Advanced Safety

Kangaroo Luxe is developed with safety in mind. To ensure optimal protection Kangaroo Luxe is equipped with hydraulic disc brakes, reinforced front frame, shock absorbing cabin base and safety bars. The strong aluminium safety bars do not only hold the cabin cover - they also offer protection over the childs head in case of an collision. All Winther cargo bikes offer 5-point safety harnesses, seats with neck support for additional protection and visible reflectors on wheels, frame, cabin base and hood top. Enjoy the ride.

#### THOUGHT-THROUGH IN EVERY DETAIL

The reclining mesh seat makes it comfortable to take a nap on the way home and can be set to face the adult. The sunroof and side windows give extra ventilation and make it convenient when wanting to keep eye contact with the children. Behind the seats, there is plenty of room for storage, so you avoid overcrowding the cabin. To personalize your kangaroo Luxe, we offer a number plate where e.g. the family name can be placed.

#### **INDIVIDUALLY TAILORED COMFORT**

Kangaroo Luxe is designed for optimal transportation of children, considering both their comfort as well as the riders. It offers great road-holding qualities due to the light weight torsionally rigid aluminum frame, in combination with the torsion suspension. The torsion suspension on the front wheels repels bumps and makes the ride extra comfortable for the children in the cabin. The spacious cabin offers plenty of room for the children and the low entry point makes it is easy for little ones to enter and exit the cabin themselves. A kickstand at the front ensures added stability when parked. The handlebar is multi-adjustable and a quick releasesaddle post ensure the optimal ergonomic riding position.