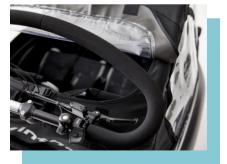

#### **INDIVIDUALLY TAILORED COMFORT**

Kangaroo Luxe is designed for optimal transportation of children, considering both their comfort as well as the riders. It offers great road-holding qualities due to the light weight torsionally rigid aluminum frame, in combination with the torsion suspension. The torsion suspension on the front wheels repels bumps and makes the ride extra comfortable for the children in the cabin. The spacious cabin offers plenty of room for the children and the low entry point makes it is easy for little ones to enter and exit the cabin themselves. A kickstand at the front ensures added stability when parked. The handlebar is multi-adjustable and a quick releasesaddle post ensure the optimal ergonomic riding position.