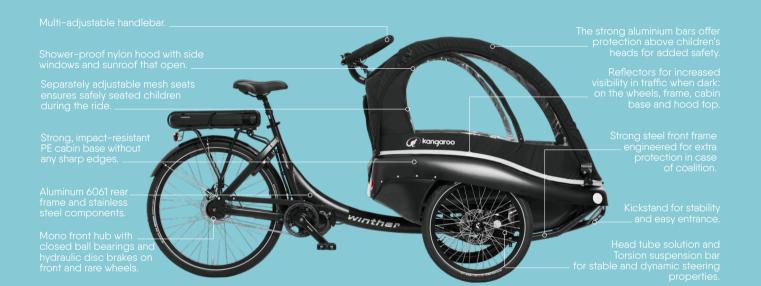

## Technically Advanced Safety

Kangaroo Luxe is developed with safety in mind. To ensure optimal protection Kangaroo Luxe is equipped with hydraulic disc brakes, reinforced front frame, shock absorbing cabin base and safety bars. The strong aluminium safety bars do not only hold the cabin cover - they also offer protection over the childs head in case of an collision. All Winther cargo bikes offer 5-point safety harnesses, seats with neck support for additional protection and visible reflectors on wheels, frame, cabin base and hood top. Enjoy the ride.

#### **INDIVIDUALLY TAILORED COMFORT**

Kangaroo Luxe is designed for optimal transportation of children, considering both their comfort as well as the riders. It offers great road-holding qualities due to the light weight torsionally rigid aluminum frame, in combination with the torsion suspension. The torsion suspension on the front wheels repels bumps and makes the ride extra comfortable for the children in the cabin. The spacious cabin offers plenty of room for the children and the low entry point makes it is easy for little ones to enter and exit the cabin themselves. A kickstand at the front ensures added stability when parked. The handlebar is multi-adjustable and a quick releasesaddle post ensure the optimal ergonomic riding position.